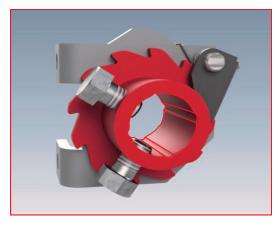

Easing of spring tension is made possible and safer with the slotted locking trigger

Whiting's DoorAdjuster is designed to work with two-spring balancers equipped with either round or squared center shaft