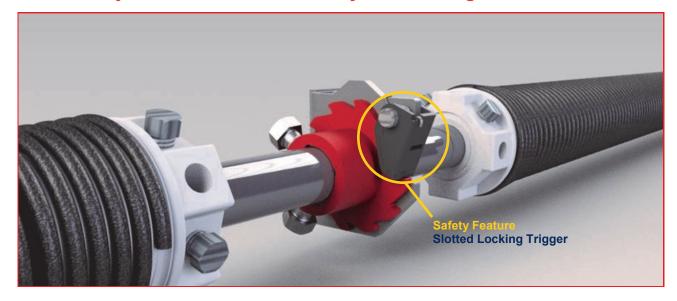

### **Product Features**

Allows for easy tightening of spring tension as needed over life of your roll-up door

Our spring loaded gear mechanism is designed to rotate safely in only one direction when charging door balancer

Easing of spring tension is made possible and safer with the slotted locking trigger

Whiting's DoorAdjuster is designed to work with two-spring balancers equipped with either round or squared center shaft