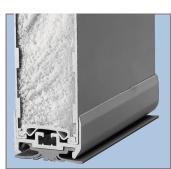

2" track and roller system

End hinges with easy roller change feature

Rigid bottom channel with replaceable seal

All door hardware E-Coated to prevent rust and corrosion

Self adjusting cam lock and other lock options available

Panels foamed-inplace with urethane insulation. Each joint is double sealed.

Heavy duty aluminum channel and flexible seal features a rigid landing surface to protect seal.

Dual durometer PVC top seal forms double seal against the header.