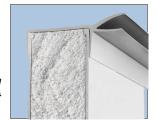

## **Product Features**

Durable panel system designed to withstand rugged use and operate at extremely low temperatures

Heavy duty .070" extruded aluminum panel faces

All panels designed with thermal breaks to eliminate heat transfer and adds structural strength

No thru-rivets allows for easy decaling and is not a source of heat transfer

Double sealed panel joints

Entire door perimeter is double sealed

Heavy duty 5600 bottom roller brackets

Two spring independent suspension balancer

Panels foamed-inplace with urethane insulation. Each joint is double sealed.

Heavy duty aluminum channel and flexible seal features a rigid landing surface to protect seal.

Dual durometer PVC top seal forms double seal against the header.