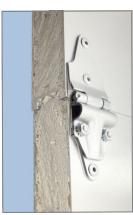

2" track and roller system

End hinges with easy roller change feature

Rigid bottom channel with replaceable seal

All door hardware E-Coated to prevent rust and corrosion

Self adjusting cam lock and other lock options available