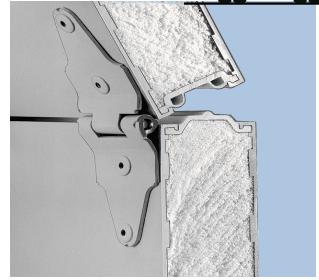

## **Product Features**

Durable panel system designed to withstand rugged use and operate at extremely low temperatures

Heavy duty .070" extruded aluminum panel faces

All panels designed with thermal breaks to eliminate heat transfer and adds structural strength

No thru-rivets allows for easy decaling and is not a source of heat transfer

Double sealed panel joints

Entire door perimeter is double sealed

Heavy duty 5600 bottom roller brackets

Two spring independent suspension balancer

Panels foamed-inplace with urethane insulation. Each joint is double sealed.

Heavy duty aluminum channel and flexible seal features a rigid landing surface to protect seal.

Dual durometer PVC top seal forms double seal against the header.