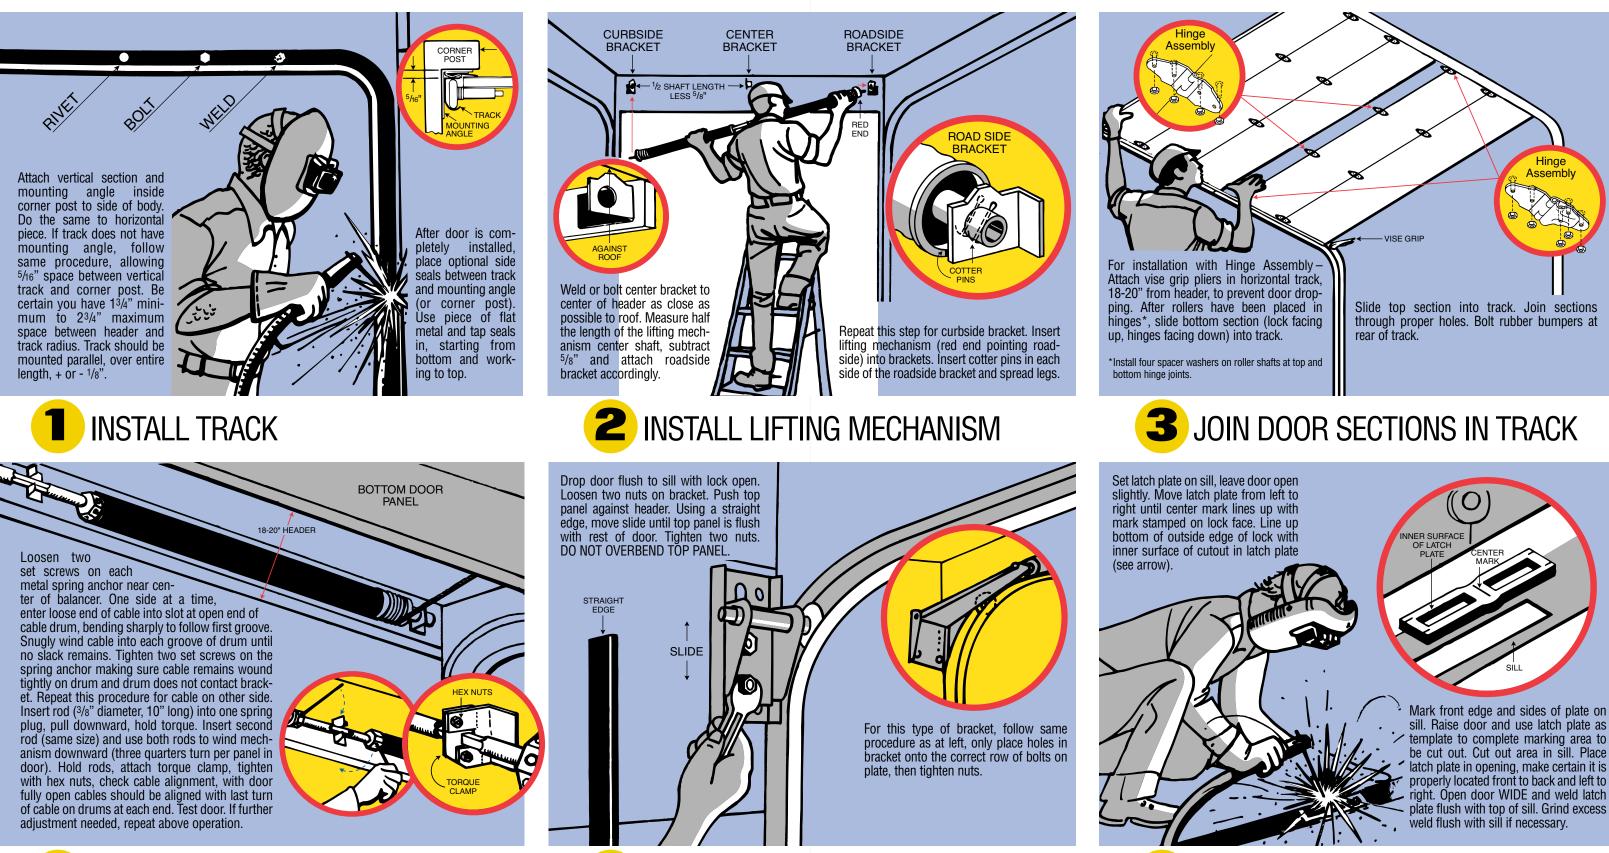

# **Only six simple steps**

ATTACH TOP CLOSURE BRACKET

# **INSTALL LATCH PLATE**

6