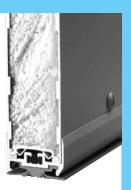

Removable bottom roller roller replacement.

Heavy duty aluminum channel and flexible seal features a rigid landing surface to protect seal.