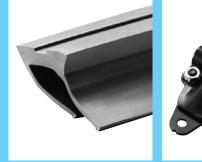

Removable bottom roller roller replacement.

Heavy duty aluminum channel and flexible seal features a rigid landing surface to protect seal.