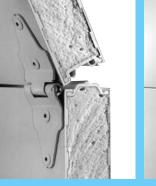

Heavy duty 2 cable balancer with independent spring for each cable. Springs treated with rust preventative.

Replaceable side seals have two legs creating a double seal

Removable cap allows roller section of seal forms cap at top

#### **Standard Features:**

- Aluminum facing inside and out for easy cleaning
  All rollers can be easily changed without and excellent acceptance of paint and decals.
- No rivets on face of door to interfere with lettering or decals.
- Foam-in-place urethane insulation.
- Panel joints are double sealed.
- Rigid bottom channel has thermal break for entire width.
- 2 cable balancer with independent spring for each cable. Springs treated with rust preventative.

#### **BRRRRR! CONSISTENTLY BRRRRR!**

A few of Whiting's exclusive features:

PVC thermal break connects front and back of door. No thru-metal areas to conduct heat or cold through the door.

Panels foamed-in-place with urethane insulation. Each joint bracket designed for easy is double sealed.