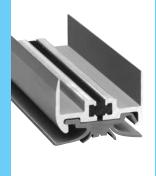

#### **BRRRRR! CONSISTENTLY BRRRRR!**

A few of Whiting's exclusive features:

PVC thermal break connects front and back of door. No thru-metal areas to conduct heat or cold through the door.

Panels foamed-in-place with urethane insulation. Each joint bracket designed for easy is double sealed.