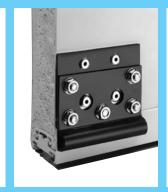

#### **Standard Features:**

- Aluminum facing inside and out for easy cleaning
  All rollers can be easily changed without and excellent acceptance of paint and decals.
- No rivets on face of door to interfere with lettering or decals.
- Foam-in-place urethane insulation.
- Panel joints are double sealed.
- Rigid bottom channel has thermal break for entire width.
- 2 cable balancer with independent spring for each cable. Springs treated with rust preventative.

- All door hardware E-COATED. (Automotive quality) corrosion protection.)
- 4 rows of hinges.
- Pre-painted in standard white at factory.
- STAINLESS STEEL option includes all COLDSAVER door features plus stainless steel-faced panels.