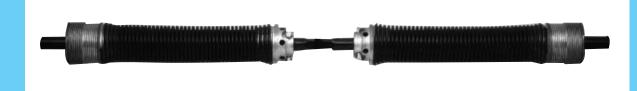

Heavy duty 2 cable balancer with independent spring for each cable. Springs treated with rust preventative.

Replaceable side seals have two legs creating a double seal

Removable cap allows roller section of seal forms cap at top

#### **Standard Features:**

- Aluminum facing inside and out for easy cleaning
  All rollers can be easily changed without and excellent acceptance of paint and decals.
- No rivets on face of door to interfere with lettering or decals.
- Foam-in-place urethane insulation.
- Panel joints are double sealed.
- Rigid bottom channel has thermal break for entire width.
- 2 cable balancer with independent spring for each cable. Springs treated with rust preventative.