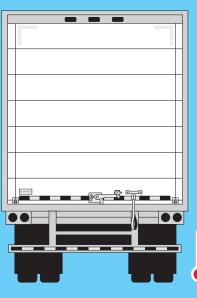

## Whiting<sup>®</sup> ColdSaver roll-up door For temperatures below 20°F/-7°C

Keeping things cold is child's play with Whiting ColdSaver roll-up doors.

### **Roll-Up Doors**

The Whiting ColdSaver Door is designed especially for use on trucks and trailers carrying goods at extremely low temperatures (below 20°F/-7°C). No other roll-up door built holds the cold like Whiting ColdSaver. It's the toughest insulated roll-up you can buy. It's practically maintenance-free. And it's a solid 37% more efficient in retaining cold than any other roll-up.