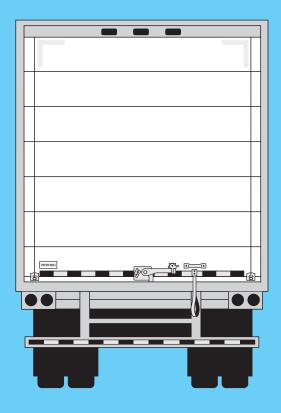

## Whiting<sup>®</sup> ColdSaver roll-up door For temperatures below 20°F/-7°C

Keeping things cold is child's play with Whiting ColdSaver roll-up doors.

### **Roll-Up Doors**

The Whiting ColdSaver Door is designed especially for use on trucks and trailers carrying goods at extremely low temperatures (below 20°F/-7°C). No other roll-up door built holds the cold like Whiting ColdSaver. It's the toughest insulated roll-up you can buy. It's practically maintenance-free. And it's a solid 37% more efficient in retaining cold than any other roll-up.